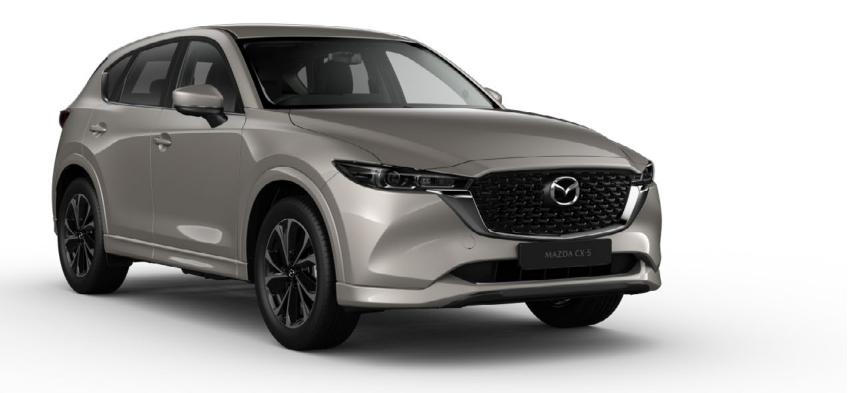

## MAZDA CX-5 EDITIONS

## 2.0L CARBON EDITION FWD

#### Features:

- 19" Alloy Wheels Black Metallic
- Hands-free liftgate
- Head-Up Display (HUD): Windshield display
- Black Leather & Suede Combination
- Lane Departure Warning (LDW)
- Smart City Brake Support (SCBS): Front & Rear
- Blind Spot Monitoring (BSM)

#### Starting at R688 400 \*Available in automatic transmission.