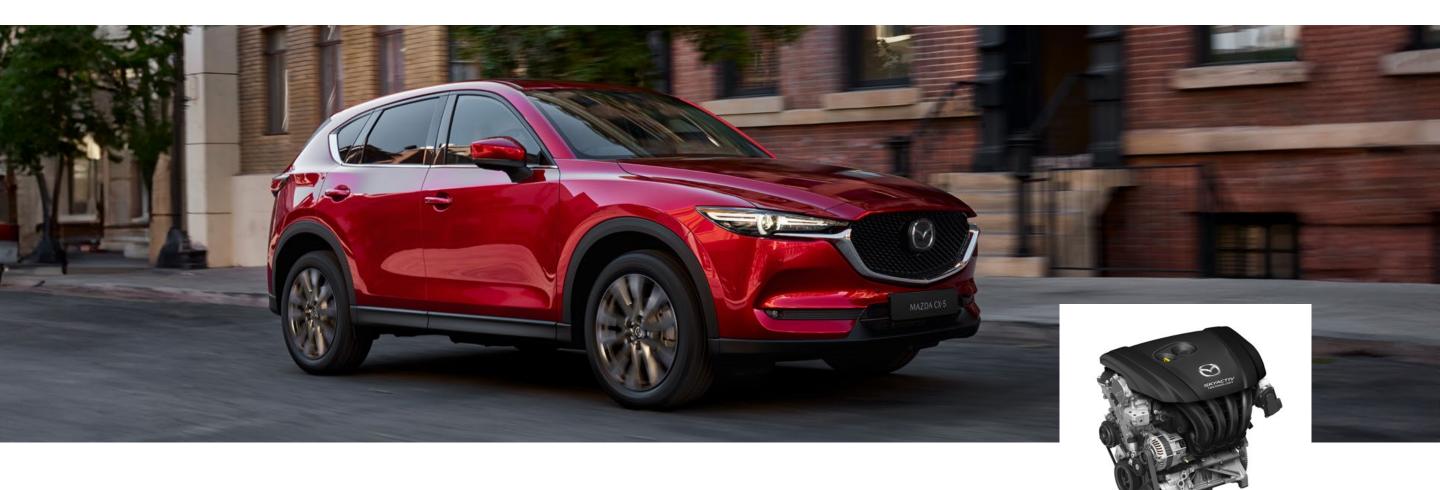

## CONNECTING FEELING WITH FUNCTION

Mazda's challenger spirit led to the innovative SKYACTIV Technology, underpinning the Mazda CX-5's efficient performance. This technology, a hallmark of Mazda, ensures unmatched road comfort, optimizing fuel efficiency, power transmission, chassis dynamics, and cabin quietness. It's designed to enhance every driving aspect, providing a seamlessly comfortable journey.

## **SKYACTIV TECHNOLOGY**

The Mazda CX-5 has SKYACTIV-VEHICLE DYNAMICS, a series of technologies that integrates control of the engine, transmission, chassis and body to enhance the sense of oneness between car and driver, which is referred to as Jinba Ittai. All of this adds up to an exceptional drive that feels like it's been crafted just for you.

## SKYACTIV-G 2.0L

SKYACTIV-G engines offer remarkable fuel efficiency and robust torque across low to mid-range speeds, ensuring linear acceleration and a dynamic driving experience in any scenario. The 2.0L engine produces 121 kW power and 213 Nm torque, with an impressive fuel consumption of just 6.9L per 100 km.