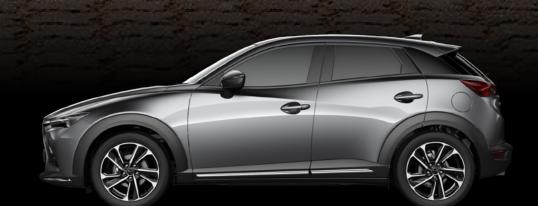

# MAZDA CX-3 EXTERIOR FEATURES

A BOLD RANGE OF SIGNATURE COLOURS

SOUL RED CRYSTAL

JET BLACK

PLATINUM QUARTZ

POLYMETAL GREY

MACHINE GREY

SNOWFLAKE WHITE PEARL

AERO GREY

\* The Carbon Edition's colour range: Aero Grey, Polymetal Grey, Platinum Quartz or Soul Red Crystal.

The Mazda CX-3's thoughtfully designed cabin surrounds the driver in comfort, with controls intuitively positioned for an easy and enjoyable driving experience.