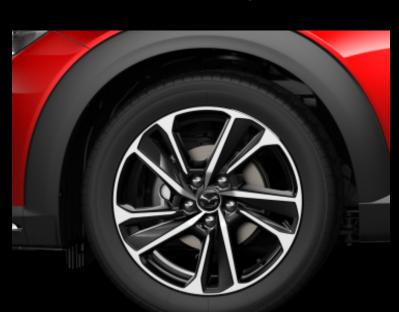

-3 features a 2.0L engine equipped with Mazda's SKYACTIV technology, enhancing performance, fuel efficiency, while reducing emissions. This innovative engineering technology enables a smoother more powerful drive while maintaining exceptional fuel economy.

LEARN MORE



# A STRIKING EXTERIOR, DEFINE YOUR STYLE

The Mazda CX-3 Individual Edition exudes luxury with features like a powered sunroof, 18-inch machined alloy wheels, and a leather-trimmed interior, offering a refined and elegant design.

In contrast, the Carbon Edition stands out with bold black accents, a striking black roof, wing and mirrors giving it a sporty, dynamic edge.

### WHEELS BY EDITION

#### **ACTIVE & DYNAMIC**



16" Alloy Wheels(Silver Metallic)

#### CARBON



18" Alloy Wheels (Black Metallic)

#### INDIVIDUAL



18" Alloy Wheels
(Metallic + Machining)

# MAZDA CX-3 EXTERIOR FEATURES



A BOLD RANGE OF SIGNATURE COLOURS



SOUL RED CRYSTAL



JET BLACK



PLATINUM QUARTZ



POLYMETAL GREY



MACHINE GREY



SNOWFLAKE WHITE PEARL



AERO GREY

\* The Carbon Edition's colour range: Aero Grey, Polymetal Grey, Platinum Quartz or Soul Red Crystal.



The Mazda CX-3's thoughtfully designed cabin surrounds the driver in comfort, with controls intuitively positioned for an easy and enjoyable driving experience.



## **INFOTAINMENT DISPLAY**

The Mazda CX-3 features an 8-inch display, offering seamless connectivity through Android Auto™ and Wireless Apple CarPlay®. Enjoy effortless access to your favorite apps, music, and navigation, keeping you connected and in control on every journey. \*Available from