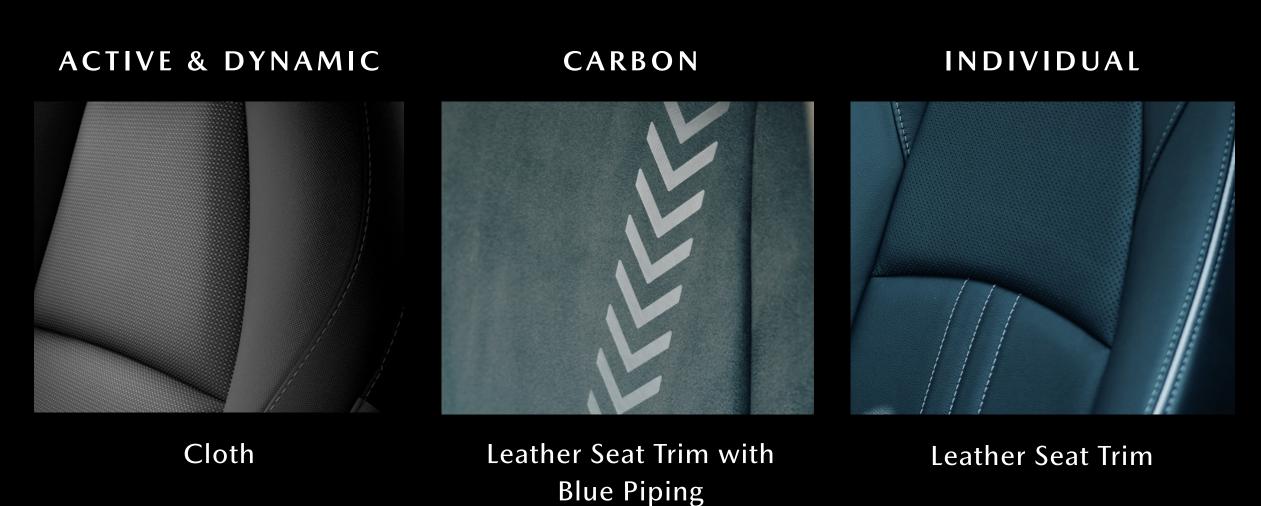

### INTERIOR UPHOLSTERY BY EDITION

#### TWO DEFINITIVE STYLES - ONE PRICE

Mazda presents two distinct yet equally premium options in the CX-3 lineup, both offered at the same price point.

The Carbon Edition makes a bold statement with its sporty black metallic 18" alloy wheels, black roof, and mirrors, complemented by an interior with striking blue panel highlights.

On the other hand, the Individual Edition exudes refined luxury, featuring machined alloy wheels, front & rear parking sensors, a sunroof, a BOSE® 7-speaker premium sound system, integrated navigation, and a leather-trimmed interior.