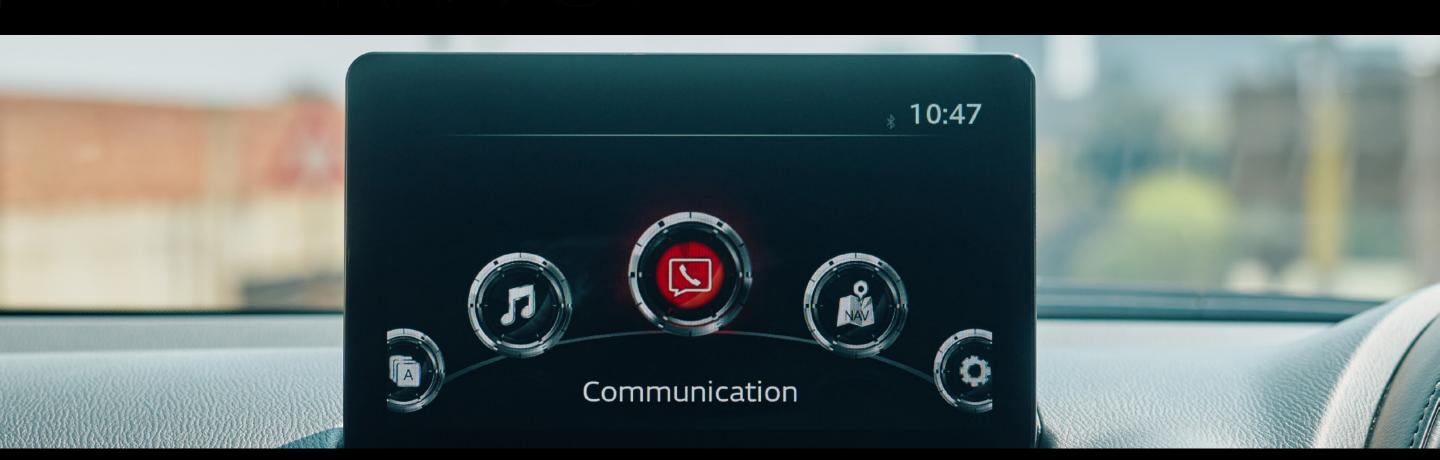

## **INFOTAINMENT DISPLAY**

The Mazda CX-3 features an 8-inch display, offering seamless connectivity through Android Auto™ and Wireless Apple CarPlay®. Enjoy effortless access to your favorite apps, music, and navigation, keeping you connected and in control on every journey. \*Available from the Dynamic Edition.