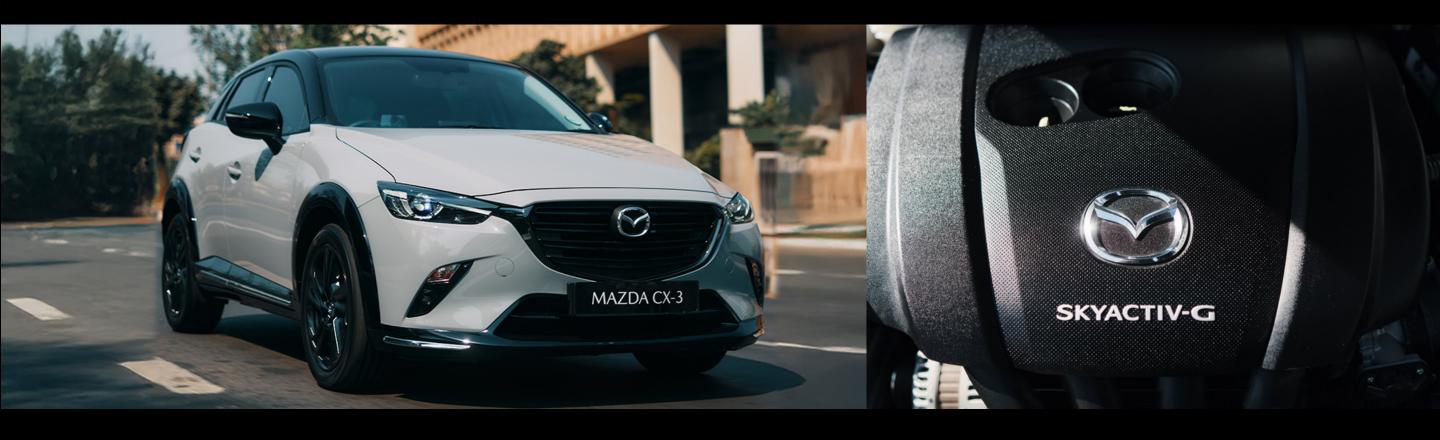

# MAZDA CX-3 STYLE MEETS SOPHISTICATION

The refreshed Mazda CX-3 is engineered to turn the everyday into the extraordinary. Powered by a 2.0L engine that delivers 115 kW and 206 Nm of torque, the CX-3 balances power and efficiency seamlessly. Features such as the LED headlamps, powered sunroof, 18" alloy wheels, and a luxurious leather-trimmed interior elevates the comfort and sophistication of the CX-3. Whether navigating city streets or highways, every feature is designed to keep you connected, safe, and confident on the road.

EXPLORE NOW

The Mazda CX-3 is a striking addition to our premium crossover lineup, delivering impressive performance and cutting-edge features designed to enhance your experience behind the wheel.

## **SKYACTIV TECHNOLOGY**

The Mazda CX-3 features a 2.0L engine equipped with Mazda's SKYACTIV technology, enhancing performance, fuel efficiency, while reducing emissions. This innovative engineering technology enables a smoother more powerful drive while maintaining exceptional fuel economy.