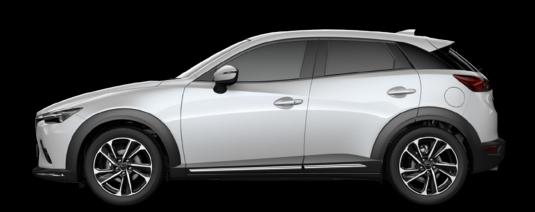

#### 2.0L INDIVIDUAL EDITION

#### Features:

- Sunroof Power slide & tilt glass
- Integrated Navigation
- Parking sensors Front & Rear
- Reverse Camera
- BOSE® sound system with 7 speakers
- 18" Alloy Wheels (Metallic & Machining

# Starting at R551 600

\*Available in automatic transmission

**VIEW SPECIFICATIONS** 

**ENQUIRE** 