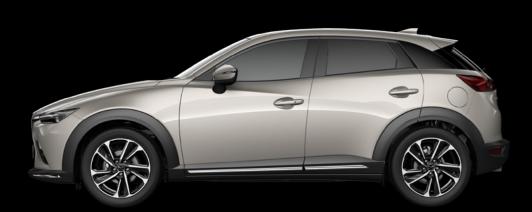

# MAZDA CX-3 STYLE MEETS SOPHISTICATION

The refreshed Mazda CX-3 is engineered to turn the everyday into the extraordinary. Powered by a 2.0L engine that delivers 115 kW and 206 Nm of torque, the CX-3 balances power and efficiency seamlessly. Features such as the LED headlamps, powered sunroof, 18" alloy wheels, and a luxurious leather-trimmed interior elevates the comfort and sophistication of the CX-3. Whether navigating city streets or highways, every feature is designed to keep you connected, safe, and confident on the road.

Step into the Mazda CX-3, designed for those who live life on the go, this compact SUV blends luxurious comfort with bold design and effortless performance. Elevate your lifestyle with the Mazda CX-3, crafted for those who seek adventure and embrace refinement at every turn.

EXPLORE NOW

The Mazda CX-3 is a striking addition to our premium crossover lineup, delivering impressive performance and cutting-edge features designed to enhance your experience behind the wheel.