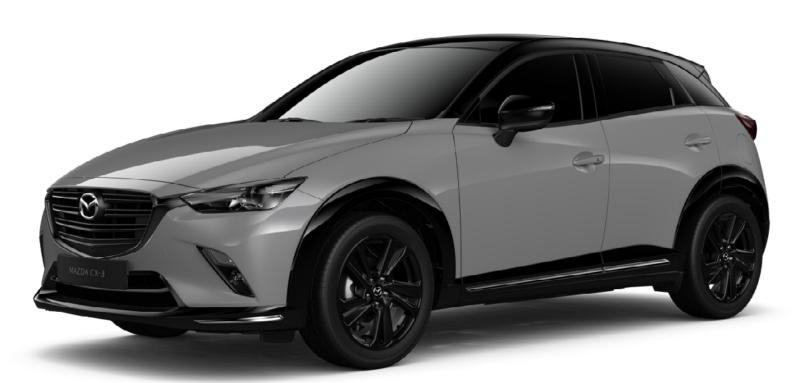

### 2.0L CARBON EDITION

#### Features:

- Black roof with black auto-fold outer mirrors
- Back wing
- Signature interior Leather seat trim with blue piping
- Reverse camera
- Head-up display (HUD)
- 18" Alloy Wheels (Black Metallic)