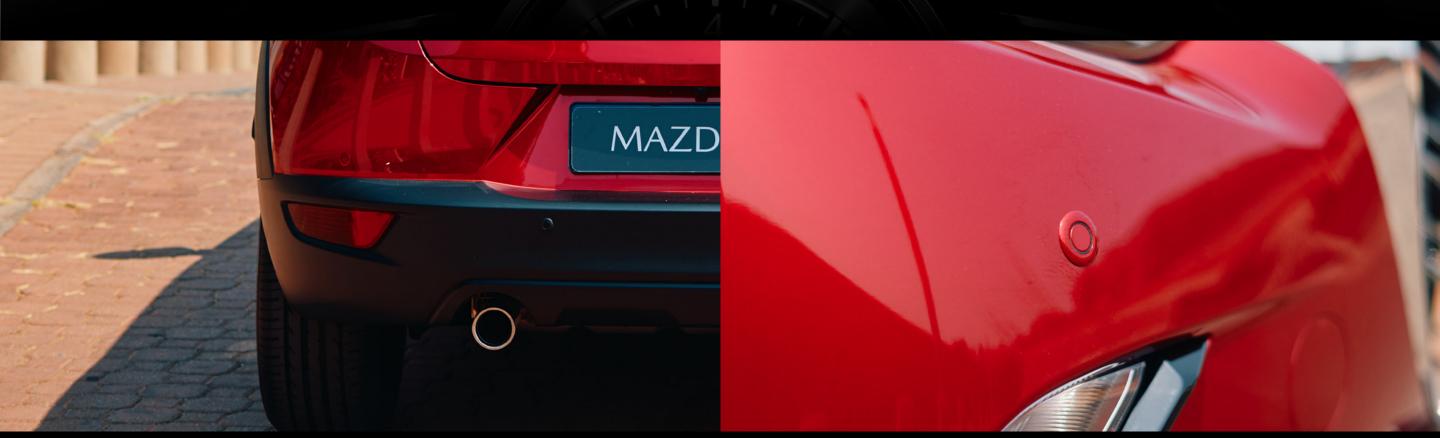

# A STRIKING EXTERIOR, DEFINE YOUR STYLE

The Mazda CX-3 Individual Edition exudes luxury with features like a powered sunroof, 18-inch machined alloy wheels, and a leather-trimmed interior, offering a refined and elegant design.

In contrast, the Carbon Edition stands out with bold black accents, a striking black roof, wing and mirrors giving it a sporty, dynamic edge.

# **HEAD-UP DISPLAY (HUD)**

The Mazda CX-3's Head-Up Display projects key information to the driver, keeping speed and navigation data in view. This enhances safety by helping you stay focused on the road ahead. \*Available from the Carbon Edition.

## FRONT & REAR PARKING SENSORS

Front & Rear Parking Sensors offer real-time feedback for the Mazda CX-3. Assisting with parking and tight maneuvers, with audible and visual alerts, this enhances safety and navigation. \*Available on the Individual Edition.

# **DAYTIME RUNNING LIGHTS (DRL)**

The Mazda CX-3's Daytime Running Lights (DRL), boost your visibility on the road during daylight hours. By enhancing your on-road presence, these lights play a key role in improving safety and reducing collision risks. \*Available from the Carbon Edition,