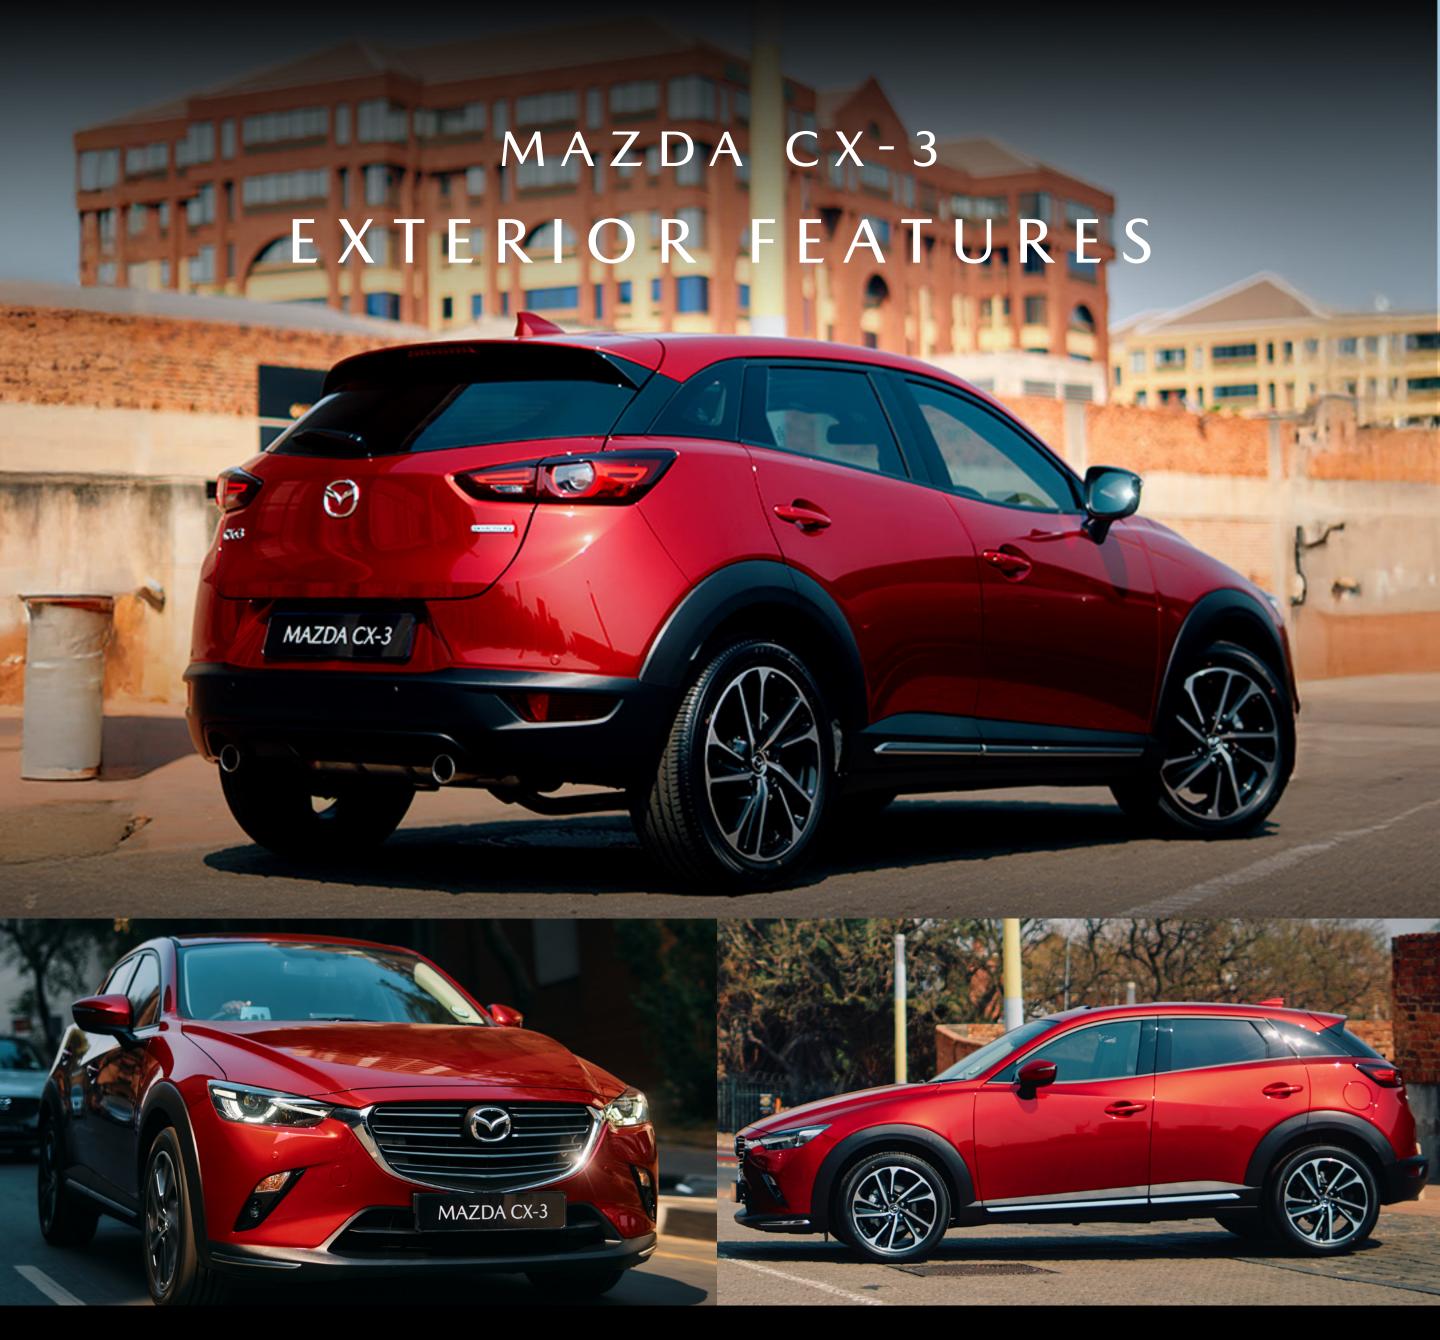

# A STRIKING EXTERIOR, DEFINE YOUR STYLE

The Mazda CX-3 Individual Edition exudes luxury with features like a powered sunroof, 18-inch machined alloy wheels, and a leather-trimmed interior, offering a refined and elegant design.

In contrast, the Carbon Edition stands out with bold black accents, a striking black roof, wing and mirrors giving it a sporty, dynamic edge.

# MAZDA CX-3 EXTERIOR FEATURES

A BOLD RANGE OF SIGNATURE COLOURS

SOUL RED CRYSTAL

JET BLACK

PLATINUM QUARTZ

POLYMETAL GREY

MACHINE GREY

SNOWFLAKE WHITE PEARL

AERO GREY

\* The Carbon Edition's colour range: Aero Grey, Polymetal Grey, Platinum Quartz or Soul Red Crystal.

The Mazda CX-3's thoughtfully designed cabin surrounds the driver in comfort, with controls intuitively positioned for an easy and enjoyable driving experience.