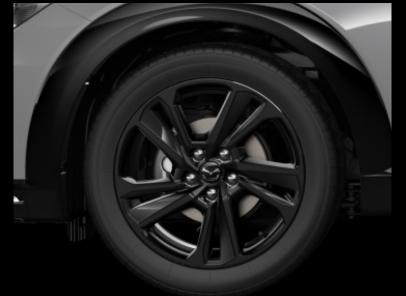

the wheel.



## **SKYACTIV TECHNOLOGY**

The Mazda CX-3 features a 2.0L engine equipped with Mazda's SKYACTIV technology, enhancing performance, fuel efficiency, while reducing emissions. This innovative engineering technology enables a smoother more powerful drive while maintaining exceptional fuel economy.

LEARN MORE



# A STRIKING EXTERIOR, DEFINE YOUR STYLE

The Mazda CX-3 Individual Edition exudes luxury with features like a powered sunroof, 18-inch machined alloy wheels, and a leather-trimmed interior, offering a refined and elegant design.

In contrast, the Carbon Edition stands out with bold black accents, a striking black roof, wing and mirrors giving it a sporty, dynamic edge.

### WHEELS BY EDITION

#### **ACTIVE & DYNAMIC**



16" Alloy Wheels(Silver Metallic)

#### CARBON



18" Alloy Wheels (Black Metallic)

#### INDIVIDUAL



18" Alloy Wheels
(Metallic + Machining)

# MAZDA CX-3 EXTERIOR FEATURES



A BOLD RANGE OF SIGNATURE COLOURS



SOUL RED CRYSTAL



JET BLACK



PLATINUM QUARTZ



POLYMETAL GREY



MACHINE GREY



SNOWFLAKE WHITE PEARL



AERO GREY

\* The Carbon Edition's colour range: Aero Grey, Polymetal Grey, Platinum Quartz or Soul Red Crystal.



The Mazda CX-3's thoughtfully designed cabin surrounds the driver in comfort, with controls intuitively positioned for an easy and enjoyable driving experience.



## **INFOTAINMENT DISPLAY**

The Mazda CX-3 features an 8-inch display, offering seamless connectivity through Android Auto™ and Wireless Apple CarPlay®. Enjoy effortless access to your favorite apps, music, and navigation, keeping you conne