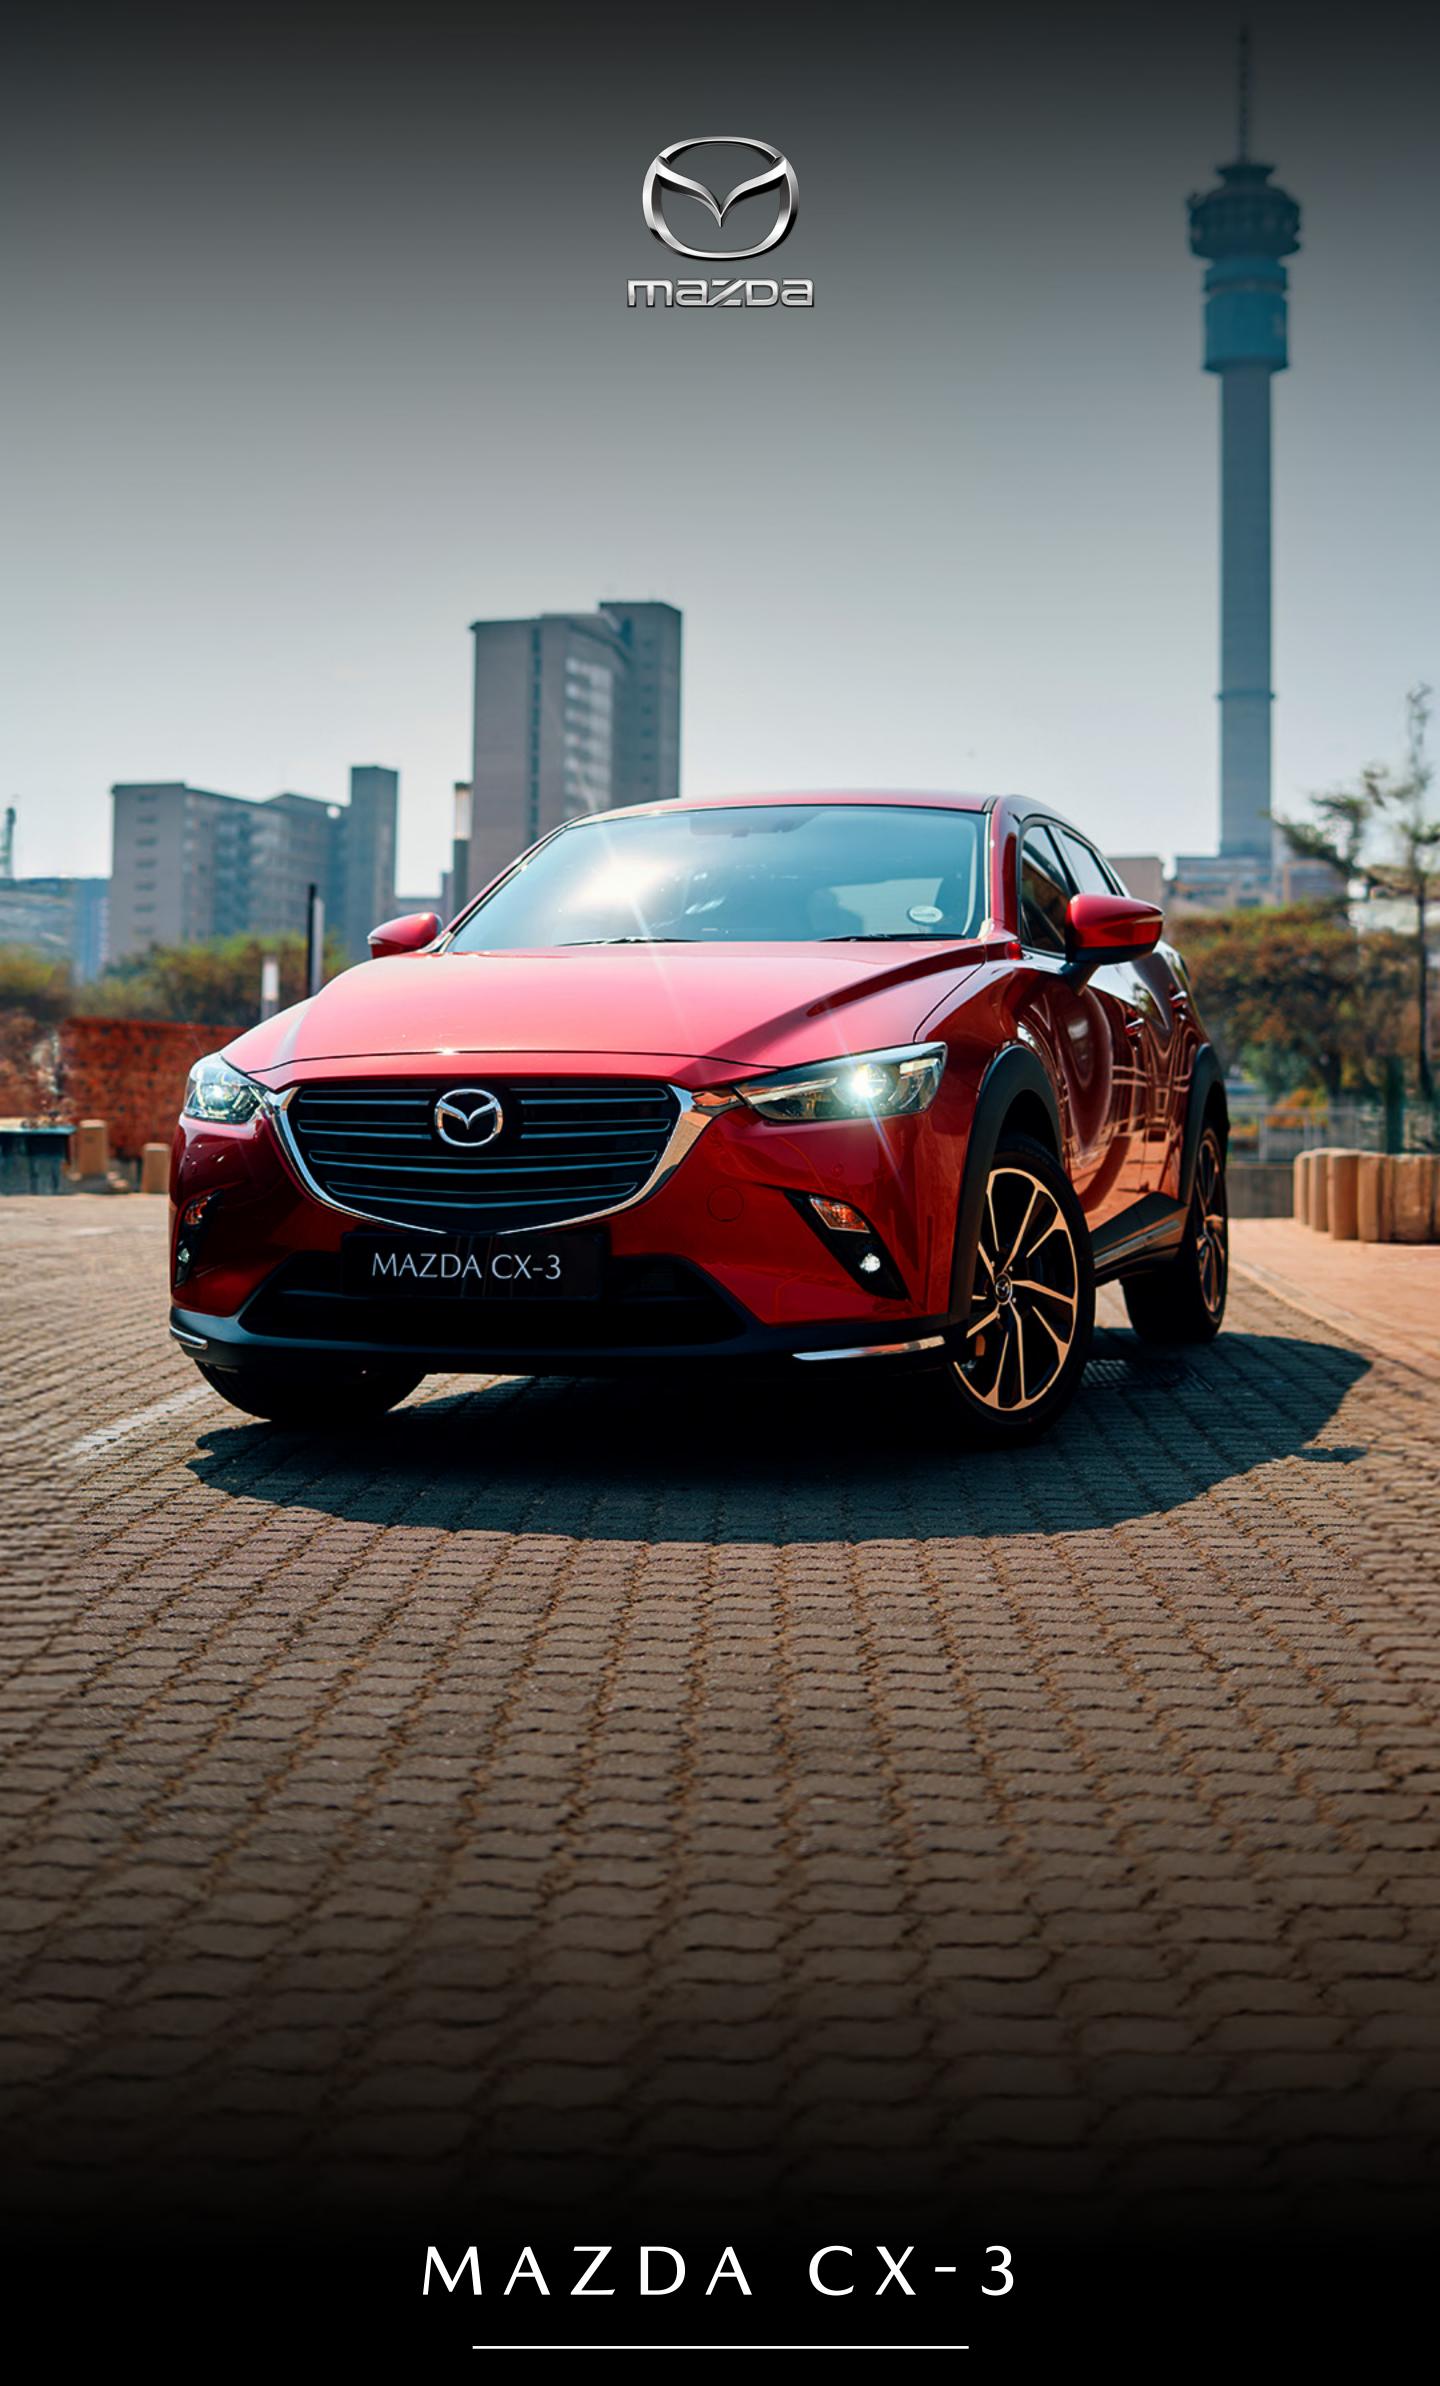

# MAZDA CX-3 STYLE MEETS SOPHISTICATION

The refreshed Mazda CX-3 is engineered to turn the everyday into the extraordinary. Powered by a 2.0L engine that delivers 115 kW and 206 Nm of torque, the CX-3 balances power and efficiency seamlessly. Features such as the LED headlamps, powered sunroof, 18" alloy wheels, and a luxurious leather-trimmed interior elevates the comfort and sophistication of the CX-3. Whether navigating city streets or highways, every feature is designed to keep you connected, safe, and confident on the road.

Step into the Mazda CX-3, designed for those who live life on the go, this compact SUV blends luxurious comfort with bold design and effortless performance. Elevate your lifestyle with the Mazda CX-3, crafted for those who seek adventure and embrace refinement at every turn.

EXPLORE NOW

The Mazda CX-3 is a striking addition to our premium crossover lineup, delivering impressive performance and cutting-edge features designed to enhance your experience behind the wheel.