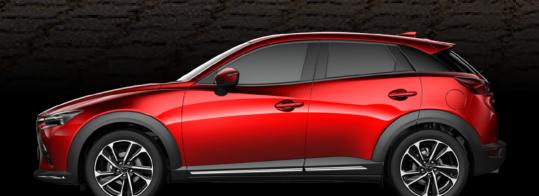

# A STRIKING EXTERIOR, DEFINE YOUR STYLE

The Mazda CX-3 Individual Edition exudes luxury with features like a powered sunroof, 18-inch machined alloy wheels, and a leather-trimmed interior, offering a refined and elegant design.

# MAZDA CX-3 EXTERIOR FEATURES

A BOLD RANGE OF SIGNATURE COLOURS

SOUL RED CRYSTAL

JET BLACK

PLATINUM QUARTZ

POLYMETAL GREY

MACHINE GREY

SNOWFLAKE WHITE PEARL