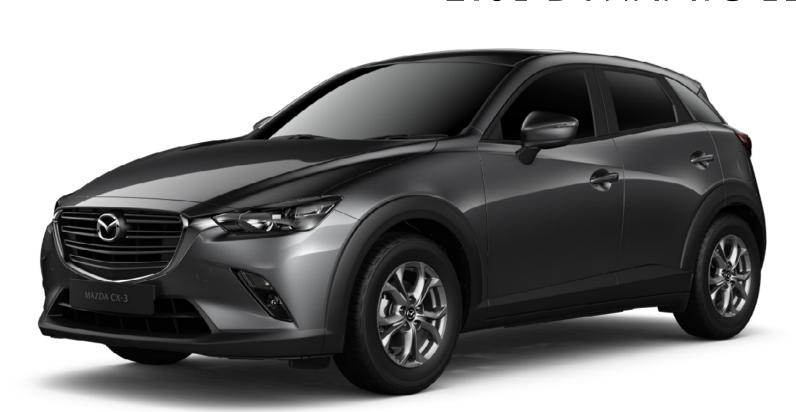

## 2.0L DYNAMIC EDITION

#### Features:

- MZD Connect system
- 8-Inch display screen
- Wireless Apple Carplay<sup>™</sup> and Android Auto<sup>™</sup>
- Wireless charging (Qi)
- Auto paddle transmission switches
- Rear parking sensors