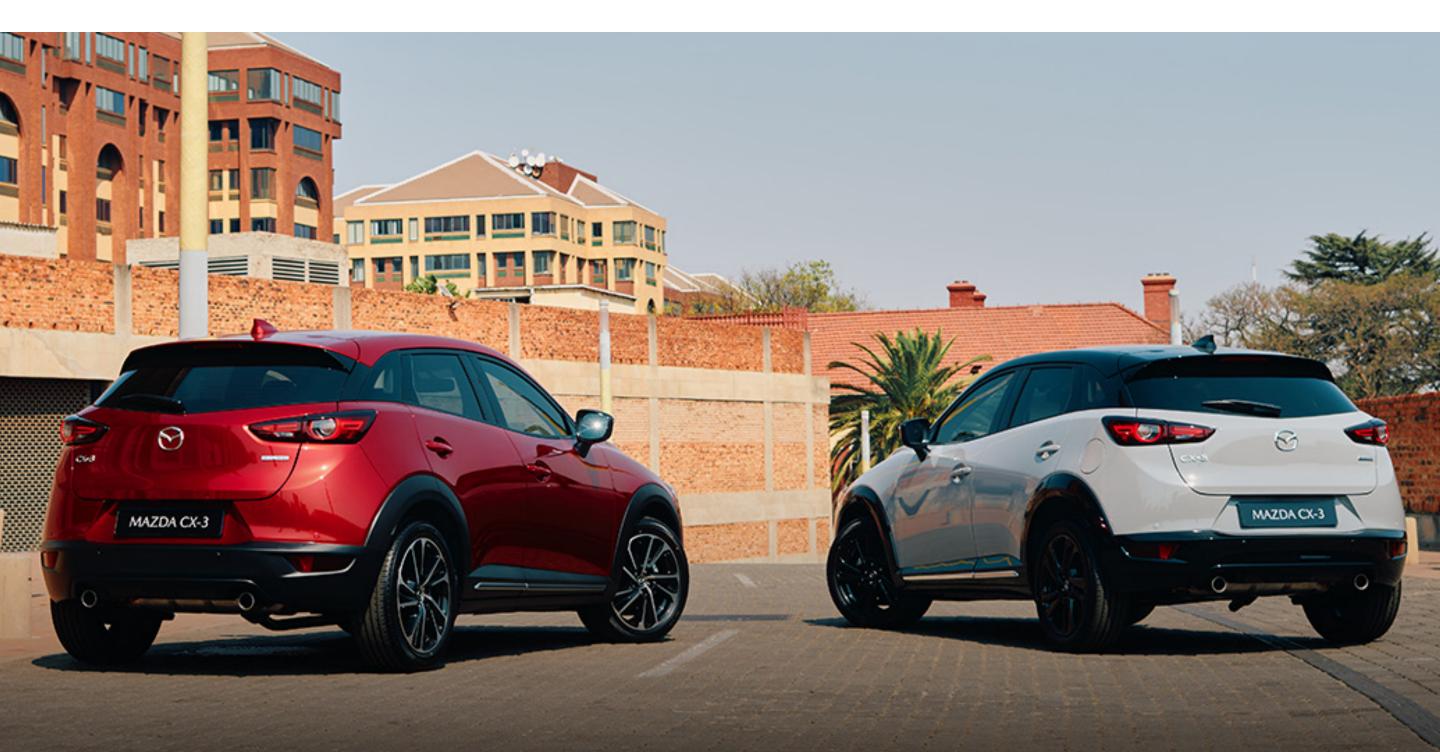

# MAZDA CX-3 STYLE MEETS SOPHISTICATION

The refreshed Mazda CX-3 is engineered to turn the everyday into the extraordinary. Powered by a 2.0L engine that delivers 115 kW and 206 Nm of torque, the CX-3 balances power and efficiency seamlessly. Features such as the LED headlamps, powered sunroof, 18" alloy wheels, and a luxurious leather-trimmed interior elevates the comfort and sophistication of the CX-3. Whether navigating city streets or highways, every feature is designed to keep you connected, safe, and confident on the road.

Step into the Mazda CX-3, designed for those who live life on the go, this compact SUV blends luxurious comfort with bold design and effortless performance. Elevate your lifestyle with the Mazda CX-3, crafted for those who seek adventure and embrace refinement at every turn.

EXPLORE NOW

The Mazda CX-3 is a striking addition to our premium crossover lineup, delivering impressive performance and cutting-edge features designed to enhance your experience behind the wheel.