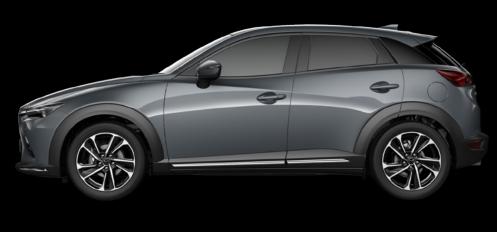

# A STRIKING EXTERIOR, DEFINE YOUR STYLE

The Mazda CX-3 Individual Edition exudes luxury with features like a powered sunroof, 18-inch machined alloy wheels, and a leather-trimmed interior, offering a refined and elegant design.

In contrast, the Carbon Edition stands out with bold black accents, a striking black roof, wing and mirrors giving it a sporty, dynamic edge.

### WHEELS BY EDITION

#### INDIVIDUAL

18" Alloy Wheels
(Metallic + Machining)