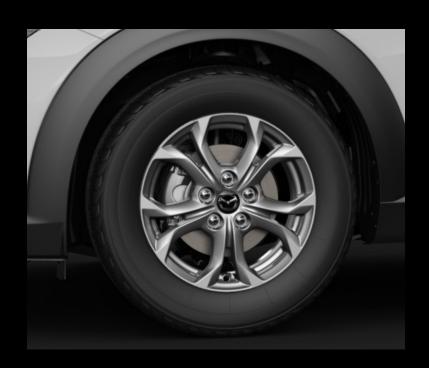

### WHEELS BY EDITION

#### **ACTIVE & DYNAMIC**

16" Alloy Wheels(Silver Metallic)

#### INDIVIDUAL

18" Alloy Wheels
(Metallic + Machining)