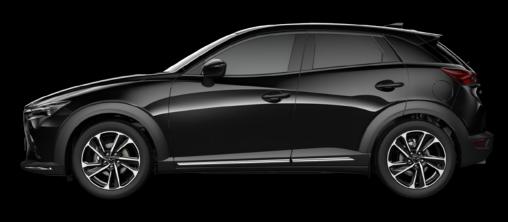

In contrast, the Carbon Edition stands out with bold black accents, a striking black roof, wing and mirrors giving it a sporty, dynamic edge.

#### TWO DEFINITIVE STYLES - ONE PRICE

Mazda presents two distinct yet equally premium options in the CX-3 lineup, both offered at the same price point.

The Carbon Edition makes a bold statement with its sporty black metallic 18" alloy wheels, black roof, and mirrors, complemented by an interior with striking blue panel highlights.