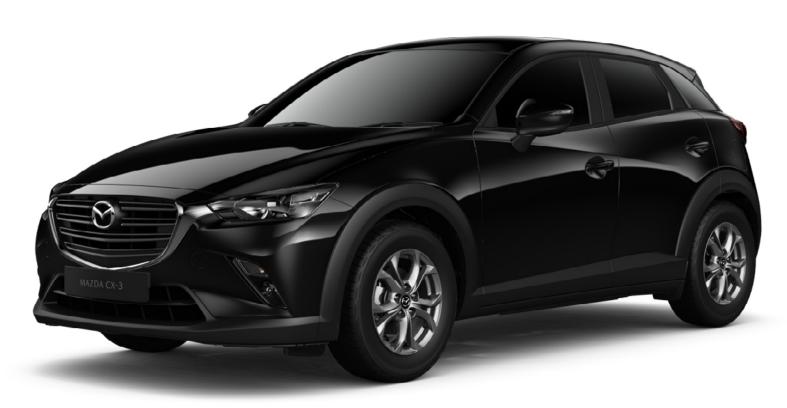

## 2.0L ACTIVE EDITION

## Features:

- Push-button engine start
- Power fold Mirrors
- Electric Windows,
- Cruise control
- Electronic Parking Brake (EPB)
- 16" Alloy wheels (Silver)