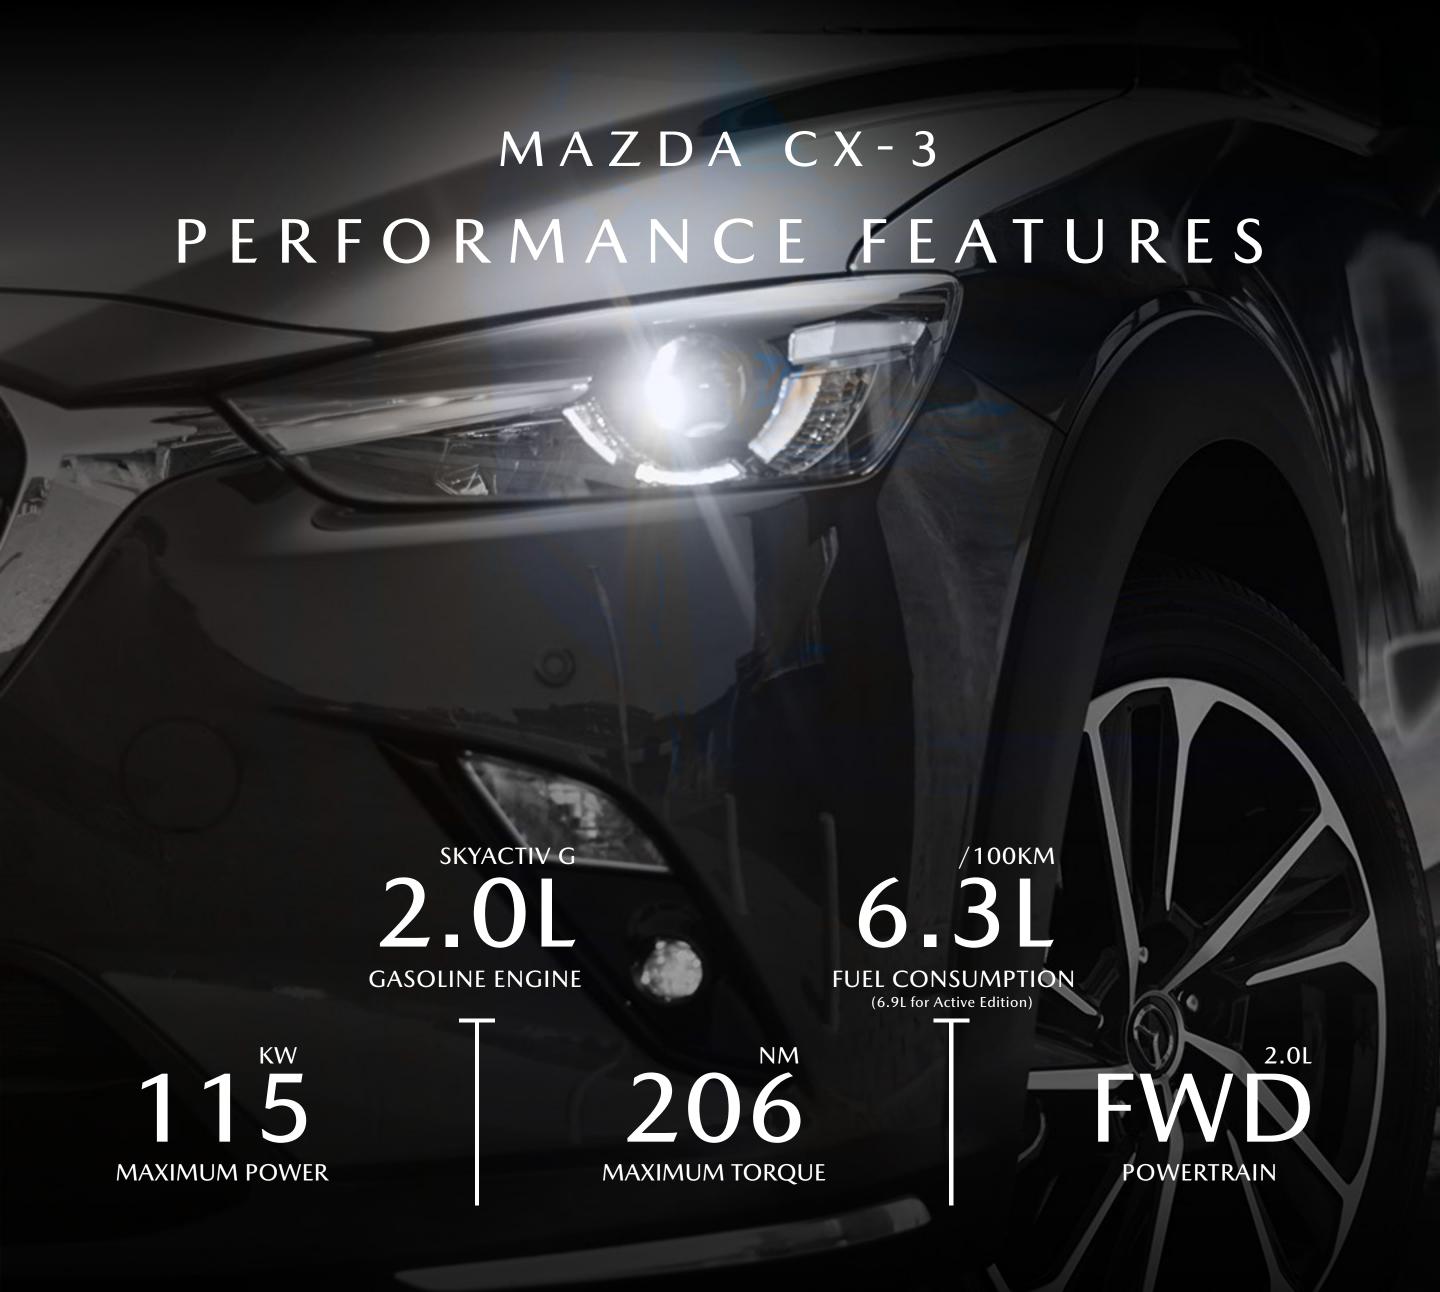

## **SKYACTIV TECHNOLOGY**

The Mazda CX-3 features a 2.0L engine equipped with Mazda's SKYACTIV technology, enhancing performance, fuel efficiency, while reducing emissions. This innovative engineering technology enables a smoother more powerful drive while maintaining exceptional fuel economy.

# STANDARD FEATURES ACROSS MODEL RANGE

- Power (kW): 115 @ 6,000
- Torque (Nm): 206 @ 2,800
- Push start ignition
- Cruise control
- Vanity mirror (Driver & Passenger)
- Trip computer
- Seat-belt warning (Front & Rear)
- Power fold mirrors
- Electronic Parking Brake (EPB)
- Tilt and telescopic adjustable steering wheel
- Multi-function steering wheel with audio controls
- Power windows (Front & Rear)
- Power window one touch system (Driver)
- Airbags SRS: Driver, passenger, side & curtain