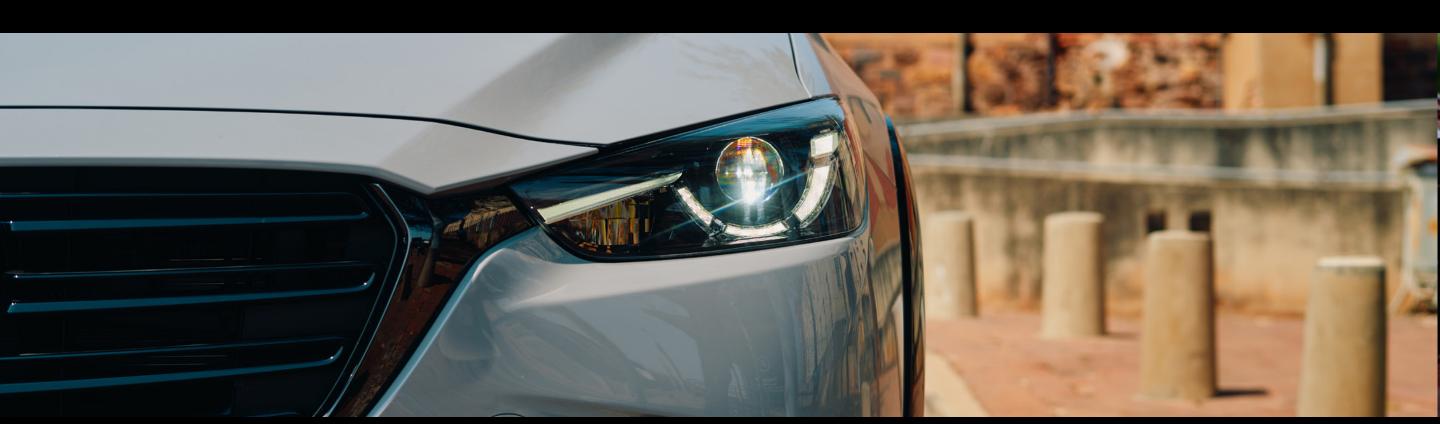

# MAZDA CX-3 STYLE MEETS SOPHISTICATION

The refreshed Mazda CX-3 is engineered to turn the everyday into the extraordinary. Powered by a 2.0L engine that delivers 115 kW and 206 Nm of torque, the CX-3 balances power and efficiency seamlessly. Features such as the LED headlamps, powered sunroof, 18" alloy wheels, and a luxurious leather-trimmed interior elevates the comfort and sophistication of the CX-3. Whether navigating city streets or highways, every feature is designed to keep you connected, safe, and confident on the road.

# **DAYTIME RUNNING LIGHTS (DRL)**

The Mazda CX-3's Daytime Running Lights (DRL), boost your visibility on the road during daylight hours. By enhancing your on-road presence, these lights play a key role in improving safety and reducing collision risks. \*Available from the Carbon Edition,