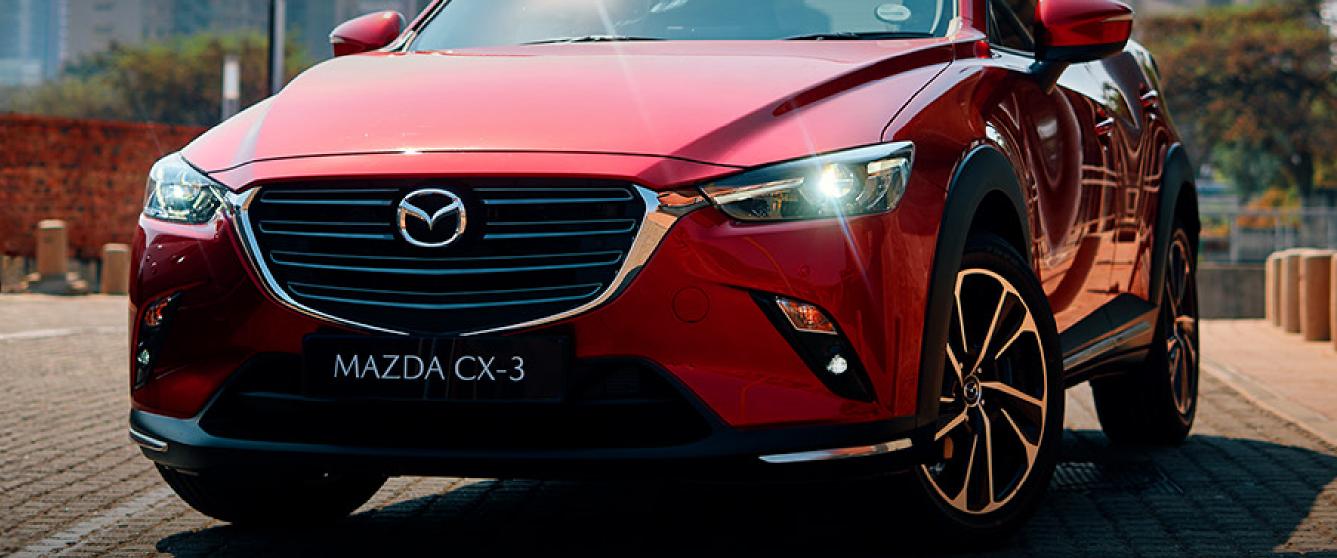

# MAZDA CX-3 STYLE MEETS SOPHISTICATION

The refreshed Mazda CX-3 is engineered to turn the everyday into the extraordinary. Powered by a 2.0L engine that delivers 115 kW and 206 Nm of torque, the CX-3 balances power and efficiency seamlessly. Features such as the LED headlamps, powered sunroof, 18" alloy wheels, and a luxurious leather-trimmed interior elevates the comfort and sophistication of the CX-3. Whether navigating city streets or highways, every feature is designed to keep you connected, safe, and confident on the road.

Step into the Mazda CX-3, designed for those who live life on the go, this compact SUV blends luxurious comfort with bold design and effortless performance. Elevate your lifestyle with the Mazda CX-3, crafted for those who seek adventure and embrace refinement at every turn.

EXPLORE NOW

The Mazda CX-3 is a striking addition to our premium crossover lineup, delivering impressive performance and cutting-edge features designed to enhance your experience behind the wheel.